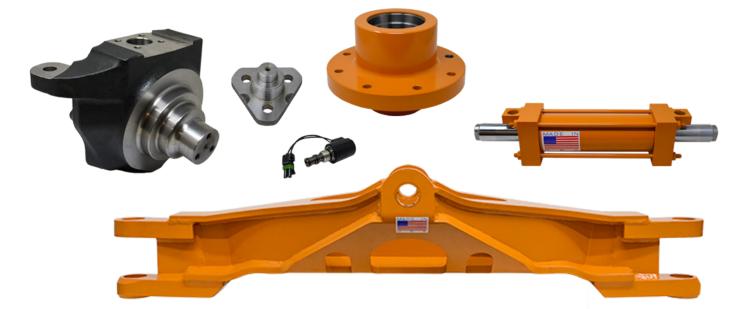

#### **OVERVIEW**

Made right here in the USA, PVE supplies a wide range of front axle, rear axle, and transmission components for both 2WD & 4WD Case Backhoes. These components are all constructed of premium materials to maximize wear life and meet OEM specifications. In stock and ready for immediate shipment!

#### **Available Axle Parts**

Case Front Axle Parts (2WD): 480, 580, 590, 570, 580, 590 Models

**Case Front Axle Parts (4WD):** Axle & Swivel Housing, Steering Cylinder, Axle Shaft & Planetary Assembly, Differential, Ring & Pinion, Front Axle Kits Parts

Case Rear Axle Parts (4WD): Ring & Pinion, Planetary, Brake Differential, Differential Parts