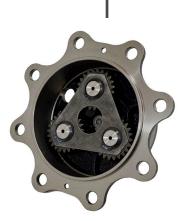

#### **Available Axle Parts**

Case Front Axle Parts (2WD): 480, 580, 590, 570, 580, 590 Models

**Case Front Axle Parts (4WD):** Axle & Swivel Housing, Steering Cylinder, Axle Shaft & Planetary Assembly, Differential, Ring & Pinion, Front Axle Kits Parts

Case Rear Axle Parts (4WD): Ring & Pinion, Planetary, Brake Differential, Differential Parts