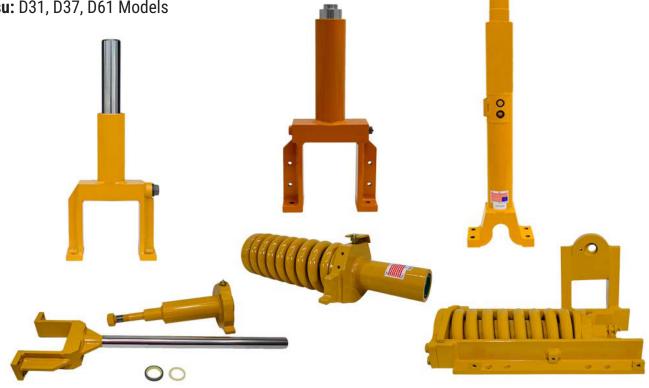

## **OVERVIEW**

Made right here in the USA, track adjuster assemblies are manufactured to the highest standard for dozers and crawler loaders. These components are all constructed of premium materials to maximize wear life and meet OEM specifications. In stock and ready for immediate shipment!

## **Available For These Models**

Case: 310, 350, 450, 550, 650, 750, 850, 1150, 1450 Models Cat: D3, D4, D5, D6 Models Deere: 350, 400, 440, 450, 550, 650, 700, 750, 850, 1010 Models Dresser: TD7, TD8, TD15, TD20, 100, 125, 200 Models Komatsu: D31, D37, D61 Models

Recoil Springs - Seal Kits - Shims - Adjuster Rods - Tubes - Wear Plates - Yokes Contact Our Sales Team Today (330) 674-0081