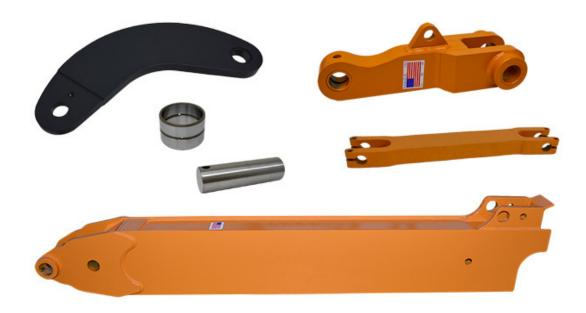

## **Available Backhoe Parts**

- Case Backhoe Booms & Dipper Arms
- Bucket H-Links & Side Links
- Y-Links & Quick Couplers
- Pins & Bushings
- Swing Tower Pin & Bushing Kits

- Stabilizer Legs & Stabilizer Pads
- Hydraulic Cylinders (Pressure Tested)
- Front Loader Pins & Bushings
- 13", 18", 24", 36", 42", 48" Backhoe Buckets