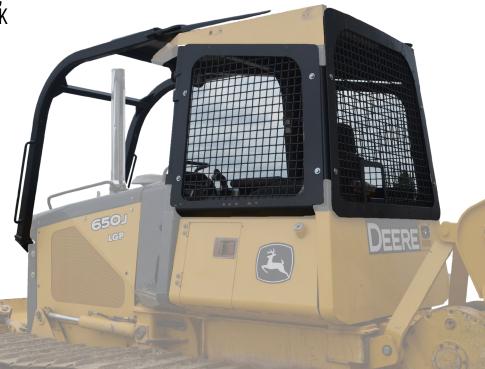

#### **OVERVIEW**

Made right here in the USA, screens and sweeps are designed to withstand the tough demands of the logging industry. Having the proper protection for you and your machine is critical. We offer screens and sweeps for most Cat, Case & Deere dozers. To learn more about screens and sweeps, visit

### **John Deere**

450, 450B, 450C, 450D, 450E, 450G, 450H, 450J, 455D, 550, 550B, 550G, 550H, 550J, 550K, 555, 555B, 650G, 650H, 650J, 650K, 700H, 700J, 700K